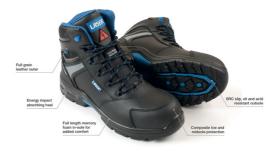

## **Additional Information**

- Complete set of fully insulated tools for live working up to 1000V AC/1500V DC, featuring hex sockets, screwdrivers, pliers and insulation sleeves. VDE/GS approved insulated socket set. IEC60900 approved for 1000V safe working.
- Hybrid disconnect & shut down kit of essential safety requirements for technicians, to be used when shutting down and disconnecting the high voltage system on Hybrid (PHEV) and Electric (BEV) vehicles. Includes signs & stickers to clearly identify the high voltage vehicle, shut down timer & voltage tester to test residual voltage & safety tag & lockout padlock to ensure keys are safe.
- Folding safety barrier & hybrid/EV warning signs for use as a warning aid to others that maintenance is being carried out on a Hybrid/EV vehicle. Made up from 3 plastic framed panelled sections which can be folded for easy storage when not is use.
- A fully compliant, full leather workshop safety boot (to ISO/EN20345), with the addition of an electrically insulated 1000V safe sole (to Class 0 : 1000V ISO/EN50321) - ideal for workshop safety when working on/around High Voltage vehicles such as Hybrid's, PHEV's, BEV's etc.
- All products contained in this kit are available as individual items please see Laser Part Nos. 7383 (3/8"D tool kit 50pc), 7892 (hybrid disconnect & shut down kit), 8000 (folding safety barrier), 7521 (warning signs 2pc), 7973 (EV elec boots\*).\*Laser EV Elec Boots are http://diablecinlsizesiz/(bit/sizesiz/(bit/sizesize)/2). When purchasing this kit, please specify boot size required.