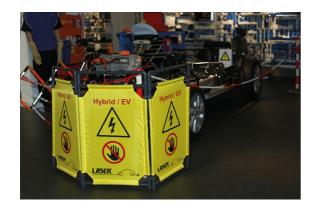

## **Additional Information**

- Complete set of fully insulated tools for live working up to 1000V AC/1500V DC, featuring hex sockets, screwdrivers, pliers and insulation sleeves. VDE/GS approved insulated socket set. IEC60900 approved for 1000V safe working.
- Hybrid disconnect & shut down kit of essential safety requirements for technicians, to be used when shutting down and disconnecting the high voltage system on Hybrid (PHEV) and Electric (BEV) vehicles. Includes signs & stickers to clearly identify the high voltage vehicle, shut down timer & voltage tester to test residual voltage & safety tag & lockout padlock to ensure keys are safe.
- Folding safety barrier & hybrid/EV warning signs for use as a warning aid to others that maintenance is being carried out on a Hybrid/EV vehicle. Made up from 3 plastic framed panelled sections which can be folded for easy storage when not is use.
- A fully compliant, full leather workshop safety boot (to ISO/EN20345), with the addition of an electrically insulated 1000V safe sole (to Class 0 : 1000V ISO/EN50321) - ideal for workshop safety when working on/around High Voltage vehicles such as Hybrid's, PHEV's, BEV's etc.
- All products contained in this kit are available as individual items please see Laser Part Nos. 7383 (3/8"D tool kit 50pc), 7892 (hybrid disconnect & shut down kit), 8000 (folding safety barrier), 7521 (warning signs 2pc), 7973 (EV elec boots\*).\*Laser EV Elec Boots are http://diablecinlsizesiz/(bit/sizesiz/(bit/sizesize)/2). When purchasing this kit, please specify boot size required.