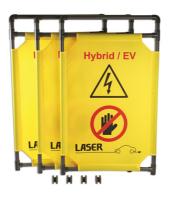

## **Additional Information**

- Complete set of fully insulated tools for live working up to 1000V AC/1500V DC, featuring hex sockets, screwdrivers, pliers and insulation sleeves. VDE/GS approved insulated socket set. IEC60900 approved for 1000V safe working.
- Hybrid disconnect & shut down kit of essential safety requirements for technicians, to be used when shutting down and disconnecting the high voltage system on Hybrid (PHEV) and Electric (BEV) vehicles. Includes signs & stickers to clearly identify the high voltage vehicle, shut down timer & voltage tester to test residual voltage & safety tag & lockout padlock to ensure keys are safe.
- Folding safety barrier & hybrid/EV warning signs for use as a warning aid to others that maintenance is being carried out on a Hybrid/EV vehicle. Made up from 3 plastic framed panelled sections which can be folded for easy storage when not is use.
- A fully compliant, full leather workshop safety boot (to ISO/EN20345), with the addition of an electrically insulated 1000V safe sole (to Class 0 : 1000V ISO/EN50321) - ideal for workshop safety when working on/around High Voltage vehicles such as Hybrid's, PHEV's, BEV's etc.
- All products contained in this kit are available as individual items please see Laser Part Nos. 7383 (3/8"D tool kit 50pc), 7892 (hybrid disconnect & shut down kit), 8000 (folding safety barrier), 7521 (warning signs 2pc), 7973 (EV elec boots\*).\*Laser EV Elec Boots are http://diablecinlsizesiz/(bit/sizesiz/(bit/sizesize)/2). When purchasing this kit, please specify boot size required.