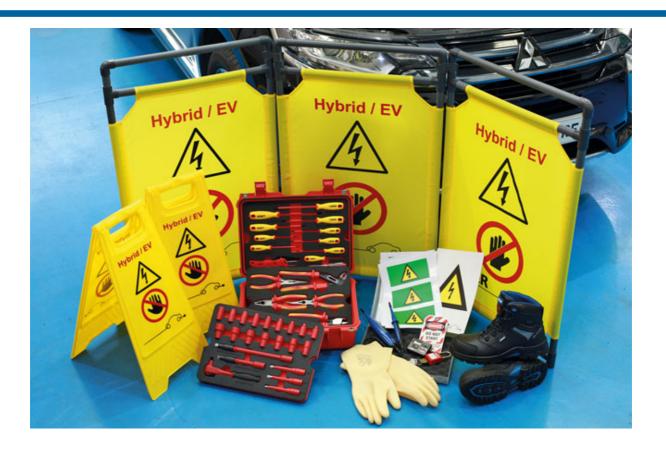

## LASER®

A kit designed for mobile based technicians who are required to attend a hybrid/EV vehicle on the roadside. Includes safety barriers for technician and owner protection, safety signage, master insulated toolkit and all relevant products to make safe and provide safety to technician. The voltage tester contained in the kit to shut vehicle down in event of car needing to be relocated if required.

## **Additional Information**

- Complete set of fully insulated tools for live working up to 1000V AC/1500V DC, featuring hex sockets, screwdrivers, pliers and insulation sleeves. VDE/GS approved insulated socket set. IEC60900 approved for 1000V safe working.
- Hybrid disconnect & shut down kit of essential safety requirements for technicians, to be used when shutting down and disconnecting the high voltage system on Hybrid (PHEV) and Electric (BEV) vehicles. Includes signs & stickers to clearly identify the high voltage vehicle, shut down timer & voltage tester to test residual voltage & safety tag & lockout padlock to ensure keys are safe.
- Folding safety barrier & hybrid/EV warning signs for use as a warning aid to others that maintenance is being carried out on a Hybrid/EV vehicle. Made up from 3 plastic framed panelled sections which can be folded for easy storage when not is use.
- A fully compliant, full leather workshop safety boot (to ISO/EN20345), with the addition of an electrically insulated 1000V safe sole (to Class 0 : 1000V ISO/EN50321) - ideal for workshop safety when working on/around High Voltage vehicles such as Hybrid's, PHEV's, BEV's etc.
- All products contained in this kit are available as individual items please see Laser Part Nos. 7383 (3/8"D tool kit 50pc), 7892 (hybrid disconnect & shut down kit), 8000 (folding safety barrier), 7521 (warning signs 2pc), 7973 (EV elec boots\*).\*Laser EV Elec Boots are http://diablecinlsizesiz/(bit/sizesiz/(bit/sizesize)/2). When purchasing this kit, please specify boot size required.