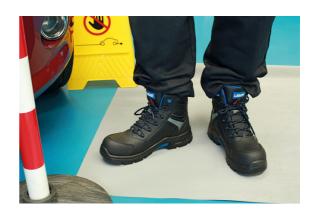

## **Additional Information**

- Complete set of fully insulated tools for live working up to 1000V AC/1500V DC, featuring hex sockets, screwdrivers, pliers and insulation sleeves. VDE/GS approved insulated socket set. IEC60900 approved for 1000V safe working.
- Hybrid disconnect & shut down kit of essential safety requirements for technicians, to be used when shutting down and disconnecting the high voltage system on Hybrid (PHEV) and Electric (BEV) vehicles. Includes signs & stickers to clearly identify the high voltage vehicle, shut down timer & voltage tester to test residual voltage & safety tag & lockout padlock to ensure keys are safe.
- Folding safety barrier & hybrid/EV warning signs for use as a warning aid to others that maintenance is being carried out on a Hybrid/EV vehicle. Made up from 3 plastic framed panelled sections which can be folded for easy storage when not is use.
- A fully compliant, full leather workshop safety boot (to ISO/EN20345), with the addition of an electrically insulated 1000V safe sole (to Class 0 : 1000V ISO/EN50321) - ideal for workshop safety when working on/around High Voltage vehicles such as Hybrid's, PHEV's, BEV's etc.
- All products contained in this kit are available as individual items please see Laser Part Nos. 7383 (3/8"D tool kit 50pc), 7892 (hybrid disconnect & shut down kit), 8000 (folding safety barrier), 7521 (warning signs 2pc), 7973 (EV elec boots\*).\*Laser EV Elec Boots are http://diablecinlsizesiz/(bit/sizesiz/(bit/sizesize)/2). When purchasing this kit, please specify boot size required.