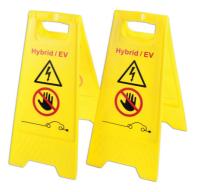

## **Additional Information**

- Complete set of fully insulated tools for live working up to 1000V AC/1500V DC, featuring hex sockets, screwdrivers, pliers and insulation sleeves. VDE/GS approved insulated socket set. IEC60900 approved for 1000V safe working.
- Hybrid disconnect & shut down kit of essential safety requirements for technicians, to be used when shutting down and disconnecting the high voltage system on Hybrid (PHEV) and Electric (BEV) vehicles. Includes signs & stickers to clearly identify the high voltage vehicle, shut down timer & voltage tester to test residual voltage & safety tag & lockout padlock to ensure keys are safe.
- Folding safety barrier & hybrid/EV warning signs for use as a warning aid to others that maintenance is being carried out on a Hybrid/EV vehicle. Made up from 3 plastic framed panelled sections which can be folded for easy storage when not is use.
- A fully compliant, full leather workshop safety boot (to ISO/EN20345), with the addition of an electrically insulated 1000V safe sole (to Class 0 : 1000V ISO/EN50321) - ideal for workshop safety when working on/around High Voltage vehicles such as Hybrid's, PHEV's, BEV's etc.
- All products contained in this kit are available as individual items please see Laser Part Nos. 7383 (3/8"D tool kit 50pc), 7892 (hybrid disconnect & shut down kit), 8000 (folding safety barrier), 7521 (warning signs 2pc), 7973 (EV elec boots\*).\*Laser EV Elec Boots are http://diablecinlsizesiz/(bit/sizesiz/(bit/sizesize)/2). When purchasing this kit, please specify boot size required.