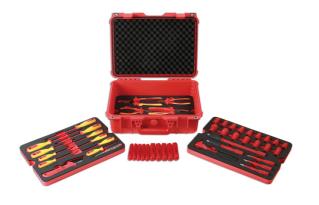

## **Additional Information**

- Complete set of fully insulated tools for live working up to 1000V AC/1500V DC, featuring hex sockets, screwdrivers, pliers and insulation sleeves. VDE/GS approved insulated socket set. IEC60900 approved for 1000V safe working.
- Hybrid disconnect & shut down kit of essential safety requirements for technicians, to be used when shutting down and disconnecting the high voltage system on Hybrid (PHEV) and Electric (BEV) vehicles. Includes signs & stickers to clearly identify the high voltage vehicle, shut down timer & voltage tester to test residual voltage & safety tag & lockout padlock to ensure keys are safe.
- Folding safety barrier & hybrid/EV warning signs for use as a warning aid to others that maintenance is being carried out on a Hybrid/EV vehicle. Made up from 3 plastic framed panelled sections which can be folded for easy storage when not is use.
- A fully compliant, full leather workshop safety boot (to ISO/EN20345), with the addition of an electrically insulated 1000V safe sole (to Class 0 : 1000V ISO/EN50321) - ideal for workshop safety when working on/around High Voltage vehicles such as Hybrid's, PHEV's, BEV's etc.
- All products contained in this kit are available as individual items please see Laser Part Nos. 7383 (3/8"D tool kit 50pc), 7892 (hybrid disconnect & shut down kit), 8000 (folding safety barrier), 7521 (warning signs 2pc), 7973 (EV elec boots\*).\*Laser EV Elec Boots are http://diablecinlsizesiz/(bit/sizesiz/(bit/sizesize)/2). When purchasing this kit, please specify boot size required.