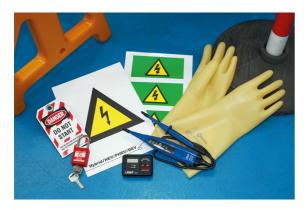

## **Additional Information**

- Complete set of fully insulated tools for live working up to 1000V AC/1500V DC, featuring hex sockets, screwdrivers, pliers and insulation sleeves. VDE/GS approved insulated socket set. IEC60900 approved for 1000V safe working.
- Hybrid disconnect & shut down kit of essential safety requirements for technicians, to be used when shutting down and disconnecting the high voltage system on Hybrid (PHEV) and Electric (BEV) vehicles. Includes signs & stickers to clearly identify the high voltage vehicle, shut down timer & voltage tester to test residual voltage & safety tag & lockout padlock to ensure keys are safe.
- Folding safety barrier & hybrid/EV warning signs for use as a warning aid to others that maintenance is being carried out on a Hybrid/EV vehicle. Made up from 3 plastic framed panelled sections which can be folded for easy storage when not is use.
- A fully compliant, full leather workshop safety boot (to ISO/EN20345), with the addition of an electrically insulated 1000V safe sole (to Class 0 : 1000V ISO/EN50321) - ideal for workshop safety when working on/around High Voltage vehicles such as Hybrid's, PHEV's, BEV's etc.
- All products contained in this kit are available as individual items please see Laser Part Nos. 7383 (3/8"D tool kit 50pc), 7892 (hybrid disconnect & shut down kit), 8000 (folding safety barrier), 7521 (warning signs 2pc), 7973 (EV elec boots\*).\*Laser EV Elec Boots are http://diablecinlsizesiz/(bit/sizesiz/(bit/sizesize)/2). When purchasing this kit, please specify boot size required.